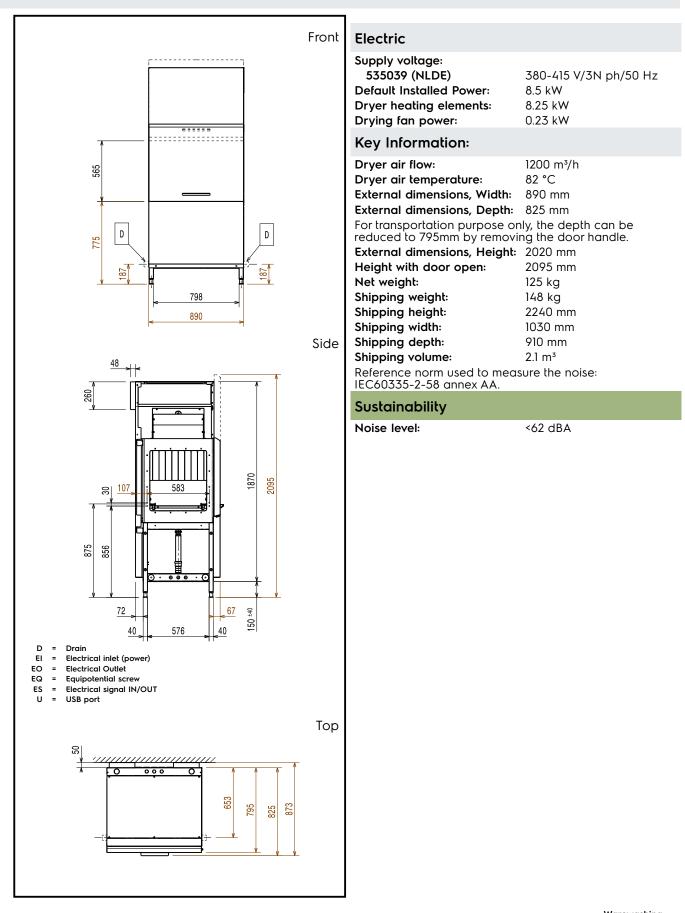

#### Item No.

Unit to be Electrolux large dryer suitable to be installed with Electrolux green&clean multi-rinse rack type dishwasher. Electrical characteristics to be \_\_ 400V three phase operation. Dryer uses internal and external air to provide good drying result without high energy consumption. Insulated door with easy access for silent operation and heat preservation. Construction in AISI 304 stainless steel. Suitable for any feeding direction of the dishwasher thanks to easy reversibility on-site. Full prearrangement to be connected with Electrolux green&clean multi-rinse rack type dishwasher without any modification.

### Main Features

- Unit to be placed between multi-rinse rack type dishwasher and handling system.
- Drying zone removes most of water from the crockery through a high powered fan that extracts dry air from outside mixing it with the internal air, thus providing dry plates at a temperature cool enough to handle safely.
- Large counter balanced inspection door allows unrestricted all-round access to the internal area. Door is insulated with injected foam. This adds strength as well as reduces noise and heat loss.
- IP25 protection against water jets, solid objects and small animals (larger than 6 mm).
- Electronically controlled to optimize drying results.
- The feeding direction can be either left to right or right to left as it's reversible on site.
- Adjustable feet for full access underneath the machine for cleaning.

## Construction

- All main components made in heavy duty anticorrosive 304 type stainless steel: internal chamber, external, front and side panels, door and rack transportation system.
- The chamber is pressed with fully rounded corners without internal pipes and therefore no hidden dirt traps.
- The unit is built on modularity concept to easily connect with multi-rinse rack type dishwasher without any modification including power connection.